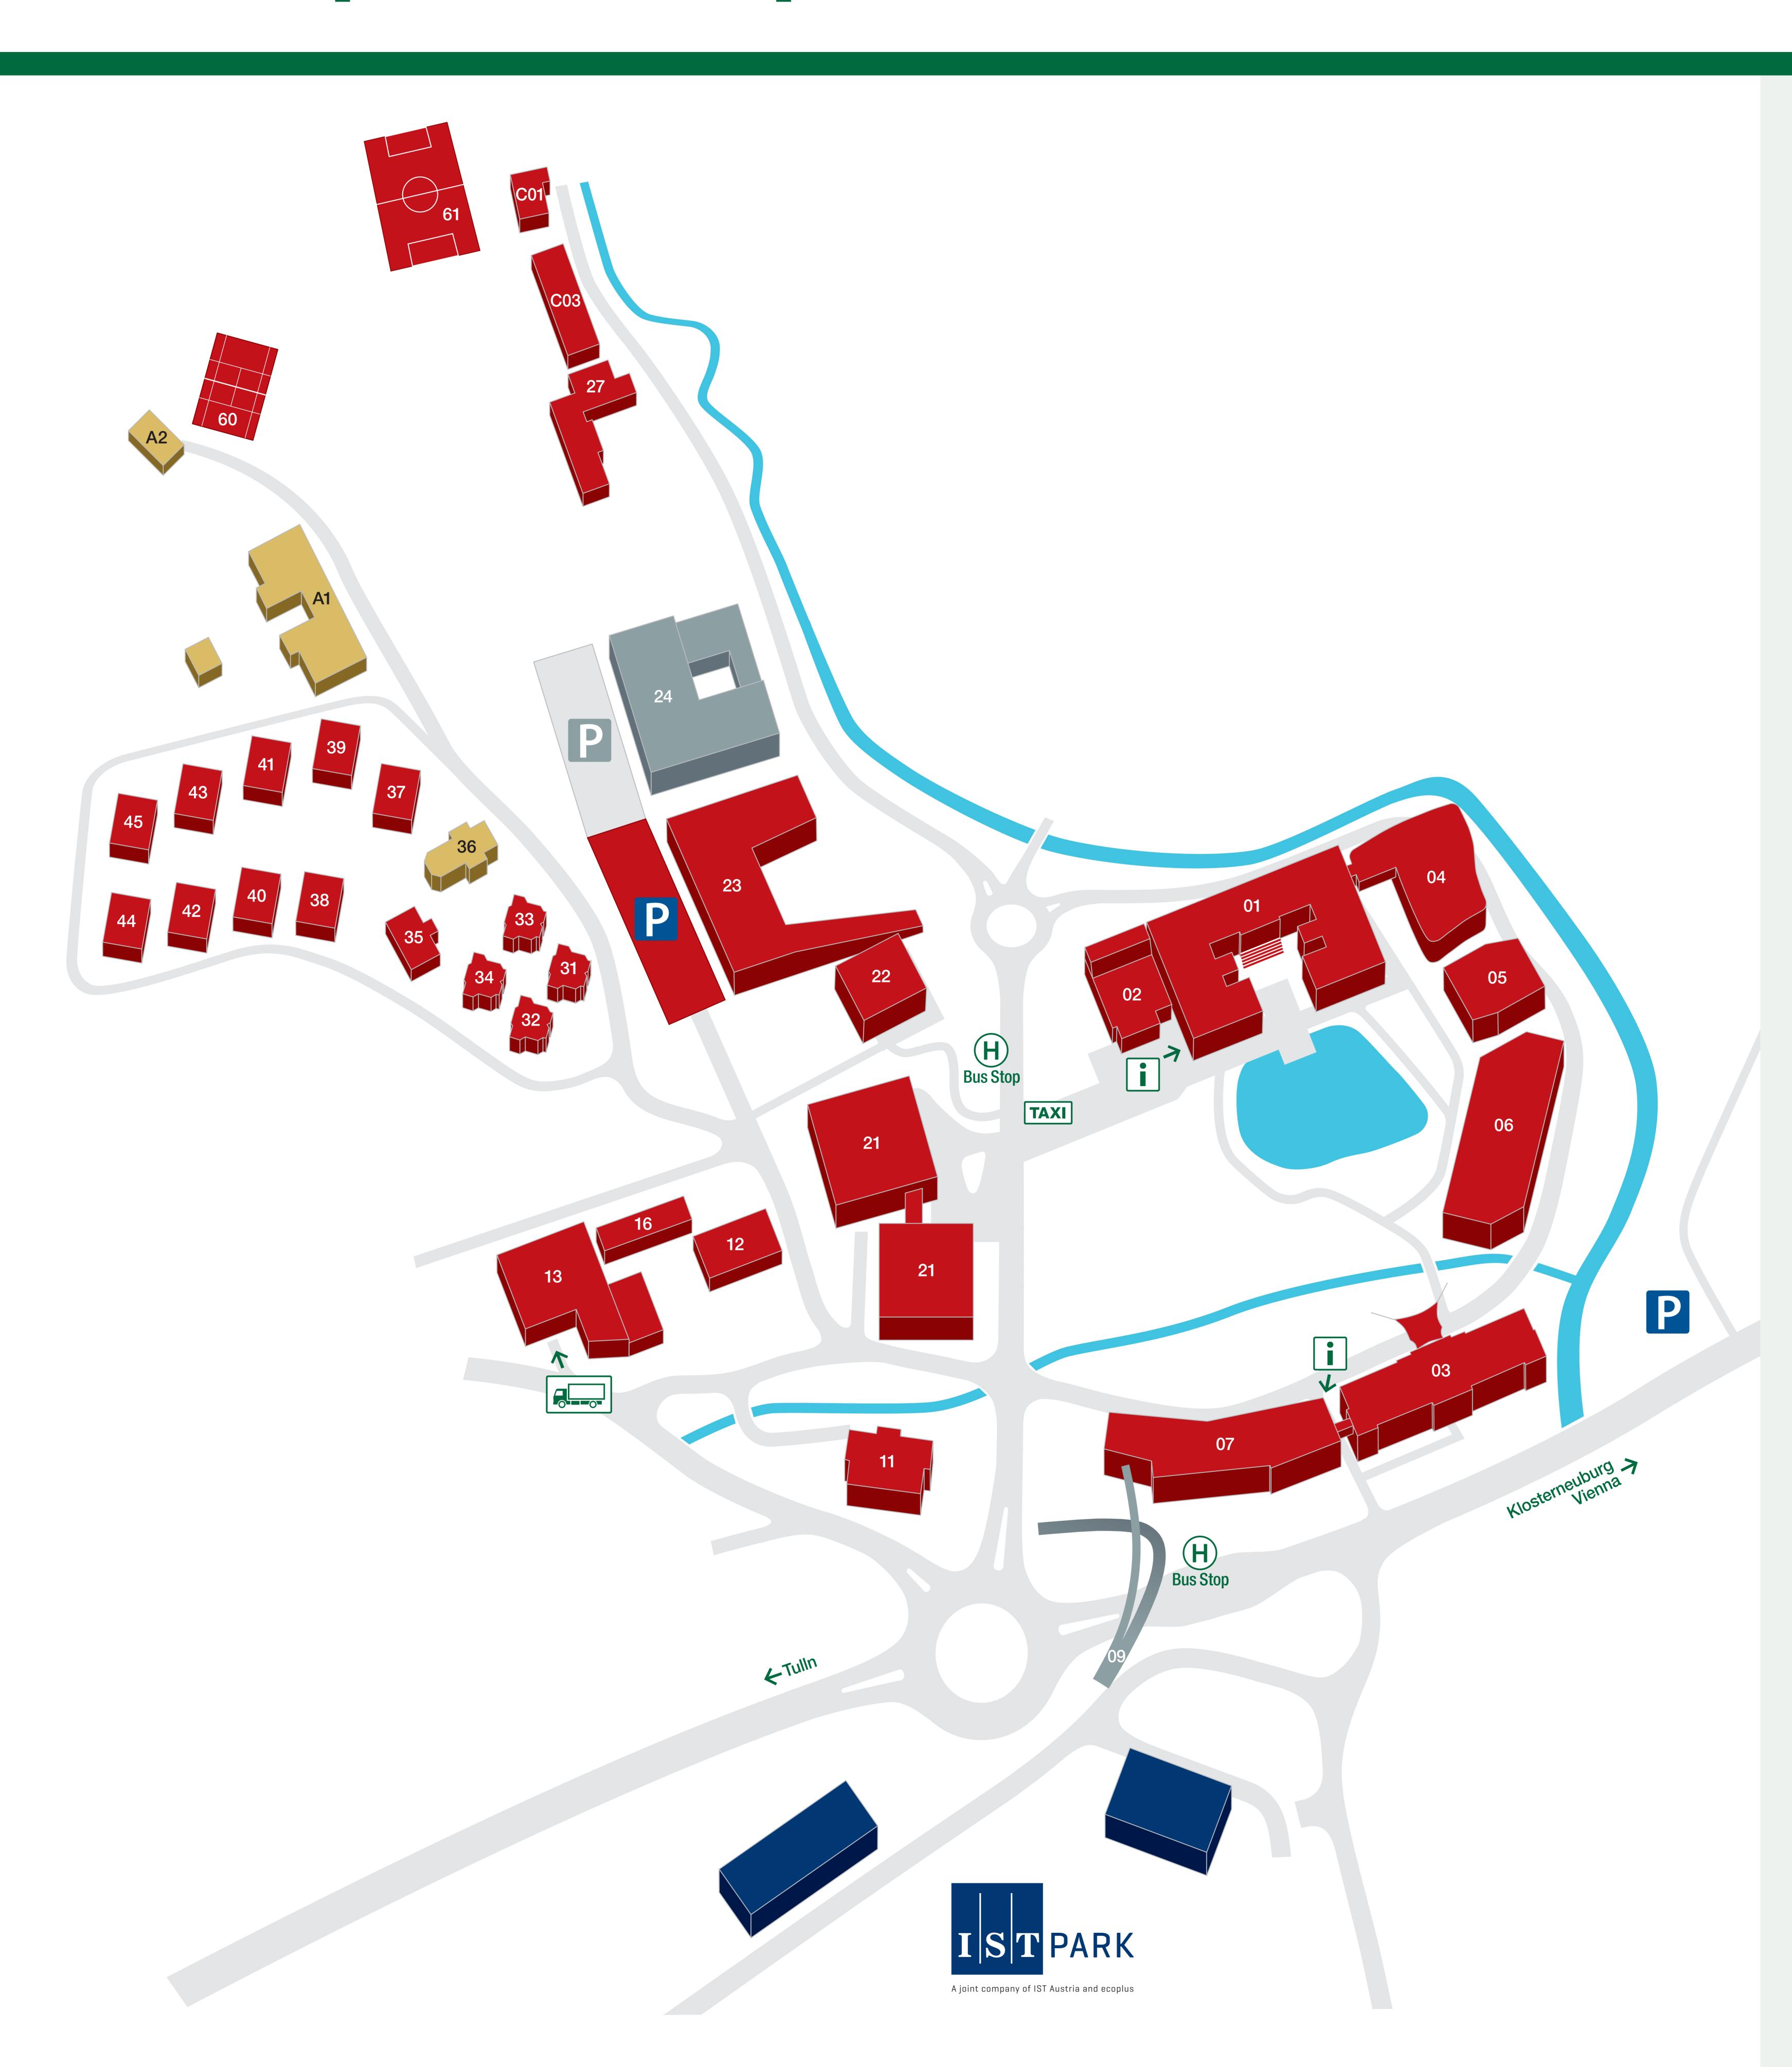

## IST Austria Campus Map

- Central Building i

  Guesthouse
  Info, Pub
- 02 Raiffeisen Lecture Hall
- 03 voestalpine Building
- 04 Bertalanffy Foundation Building
- 05 Preclinical Facility
- 06 Lab Building East
- Administration Building i
- 09 Bridge (under construction)
- 11 Facility Management
- 12 Heating Plant
- Miba Machine Shop/ Central Storage Deliveries
- 16 Power Control
- 21 Lab & Office Building West
- 22 Cafeteria
- 23 Sunstone Building
  Graduate School
- Lab Building 6 (under construction)
- 27 Kindergarten
- C01 Temporary
  Preclinical Facility
- C03 Multipurpose Research Facility
- 31-45 Apartments
- 60 Tennis Courts
- 61 Sports Facility
- 36 Church
- A1 Art/Brut Center gugging
- A2 House of Artists